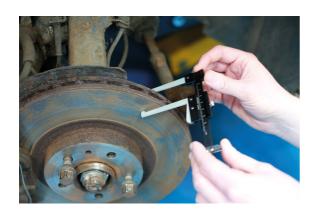

## **Brake Disc & Tyre Depth Gauge**

This brake disc caliper gauge is a compact and lightweight set of vernier calipers that also feature a tyre tread depth gauge, making them ideal for use as part of a vehicle safety check or inspection. The jaws have been designed to allow them to fit over any wear lip, or corroded edge, running around the outside of the disc allowing for an accurate measurement to be taken from the braking surface. It also features a jaw release mechanism that, when used with the clamping screw, allows for the reading to be retained when removing the calipers from the brake disc.