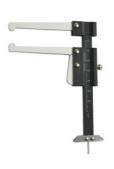

## **Brake Disc & Tyre Depth Gauge**

This brake disc caliper gauge is a compact and lightweight set of vernier calipers that also feature a tyre tread depth gauge, making them ideal for use as part of a vehicle safety check or inspection. The jaws have been designed to allow them to fit over any wear lip, or corroded edge, running around the outside of the disc allowing for an accurate measurement to be taken from the braking surface. It also features a jaw release mechanism that, when used with the clamping screw, allows for the reading to be retained when removing the calipers from the brake disc.

## **Additional Information**

- Vernier style disc measuring tool combined with depth gauge; 0 60mm range.
- · Clamping screw to easily retain reading.
- · Special Jaw release mechanism allows reading of the brake disc to be retained without releasing the clamping screw.
- · Compact size allows for access in tight spaces.
- · Lightweight 40g.