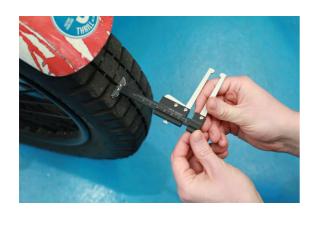

## **Brake Disc & Tyre Depth Gauge**

This brake disc caliper gauge is a compact and lightweight set of vernier calipers that also feature a tyre tread depth gauge, making them ideal for use as part of a vehicle safety check or inspection. The jaws have been designed to allow them to fit over any wear lip, or corroded edge, running around the outside of the disc allowing for an accurate measurement to be taken from the braking surface. It also features a jaw release mechanism that, when used with the clamping screw, allows for the reading to be retained when removing the calipers from the brake disc.

## **Additional Information**

- Vernier style disc measuring tool combined with depth gauge; 0 60mm range.
- · Clamping screw to easily retain reading.
- · Special Jaw release mechanism allows reading of the brake disc to be retained without releasing the clamping screw.
- · Compact size allows for access in tight spaces.
- · Lightweight 40g.