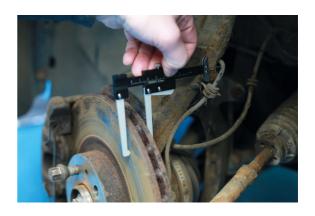

## **Brake Disc & Tyre Depth Gauge**

This brake disc caliper gauge is a compact and lightweight set of vernier calipers that also feature a tyre tread depth gauge, making them ideal for use as part of a vehicle safety check or inspection. The jaws have been designed to allow them to fit over any wear lip, or corroded edge, running around the outside of the disc allowing for an accurate measurement to be taken from the braking surface. It also features a jaw release mechanism that, when used with the clamping screw, allows for the reading to be retained when removing the calipers from the brake disc.